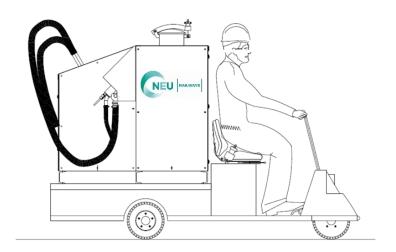

#### **CONCEPT**

In a compact unit fitted with wheels or mounted on a carrier, the **NEU MOBISAND LMU Type** consists of:

- A sand feeding system (from the tank to the nozzle),
- A pressurised sand tank,
- A nozzle suction system with dust collector,
- A nozzle with automatic stop when the sand box is
- An ergonomic control panel.