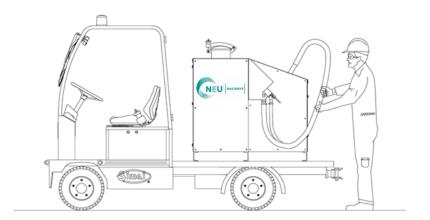

<sup>1:</sup> Possibility of other truck upon request

MOBISAND - LMU XXX/EB/VL: (Sand tank capacity ≤ 300 liters)

MOBISAND - LMU XXX/EB/VR:

France **NEU** Railways U.S.A. **NEU Inc** 

70, rue du Collège - BP 4039 - 59704 Marcq-en-Barœul cedex One North Johnston Ave, Suite 211 Hamilton, NJ 08609 USA