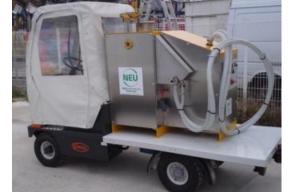

<sup>1:</sup> Possibility of other truck upon request

MOBISAND - LMU XXX/EB/VL: (Sand tank capacity ≤ 300 liters)

MOBISAND - LMU XXX/EB/VR:

France **NEU** Railways U.S.A. **NEU Inc** 

70, rue du Collège - BP 4039 - 59704 Marcq-en-Barœul cedex One North Johnston Ave, Suite 211 Hamilton, NJ 08609 USA