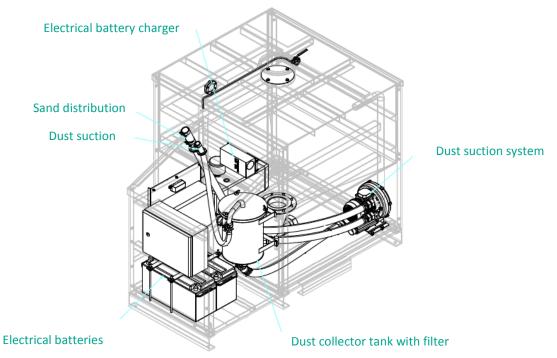

#### **CONCEPT**

In a compact unit fitted with wheels or mounted on a carrier, the **NEU MOBISAND LMU Type** consists of:

- A sand feeding system (from the tank to the nozzle),
- A pressurised sand tank,
- A nozzle suction system with dust collector,
- A nozzle with automatic stop when the sand box is
- An ergonomic control panel.

#### **CHARACTERISTICS**

- Sand tank capacity: from 200 to 500 liters depending on models,
- Sand flow from 10 to 15 l/min,
- ✓ Independent battery operation with up to 2 hours on one charge; or mains power supply; or diesel generator options,
- ✓ Different travel options: unit installed on a self-powered carrier, unit mounted on a towable trailer, skid mounted unit for movement by fork lift truck or on wheels for manual push travel,
- ✓ Compact equipment for maximum manoeuvrability (width mini = 800 mm),
- ✓ Integrated dust suction for a clean and safe working environment,
- ✓ Low maintenance,
- ✓ Tank filling: manual by bags; or under a sand silo; or by big-bags unloading system,
- Low capital cost.