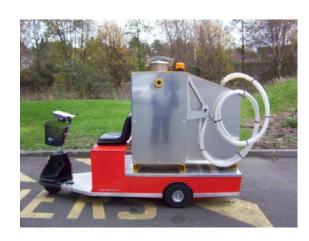

<sup>1:</sup> Possibility of other truck upon request

MOBISAND - LMU XXX/EB/VL: (Sand tank capacity ≤ 300 liters)

MOBISAND - LMU XXX/EB/VR:

France **NEU** Railways U.S.A. **NEU Inc** 

70, rue du Collège - BP 4039 - 59704 Marcq-en-Barœul cedex One North Johnston Ave, Suite 211 Hamilton, NJ 08609 USA