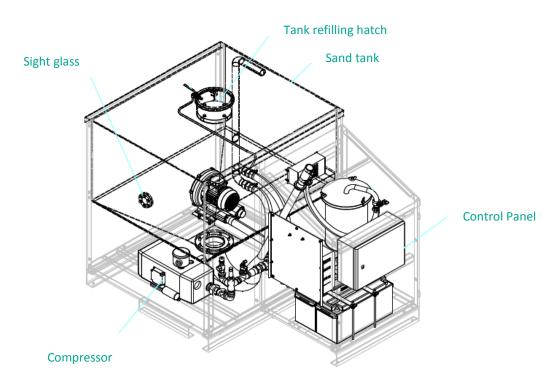

#### **CONCEPT**

In a compact unit fitted with wheels or mounted on a carrier, the **NEU MOBISAND LMU Type** consists of:

- A sand feeding system (from the tank to the nozzle),
- A pressurised sand tank,
- A nozzle suction system with dust collector,
- A nozzle with automatic stop when the sand box is
- An ergonomic control panel.

#### **CHARACTERISTICS**

- Sand tank capacity: from 200 to 500 liters depending on models,
- Sand flow from 10 to 15 l/min,
- ✓ Independent battery operation with up to 2 hours on one charge; or mains power supply; or diesel generator options,
- ✓ Different travel options: unit installed on a self-powered carrier, unit mounted on a towable trailer, skid mounted unit for movement by fork lift truck or on wheels for manual push travel,
- ✓ Compact equipment for maximum manoeuvrability (width mini = 800 mm),
- ✓ Integrated dust suction for a clean and safe working environment,
- ✓ Low maintenance,
- ✓ Tank filling: manual by bags; or under a sand silo; or by big-bags unloading system,
- Low capital cost.